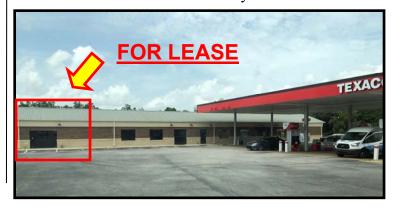

### +/- 1,500 SF

8204 AL Highway 69 South (Taylorville) Tuscaloosa, Alabama 35405

LOCATION: Intersection of AL Hwy 69S and Hillcrest School Road in south Tuscaloosa.

BUILDING DETAILS: +/- 1,500 SF endcap within a 6,000 SF convenience store building.

## **1** More Information:

- A newly-remodeled convenience store anchors this high-exposure location in the Taylorville submarket
- Newly-remodeled space suitable for small restaurant, service business, or retail
- High traffic counts (see above)
- Strong submarket demographics and rooftop counts
- 4 miles south of the University of Alabama