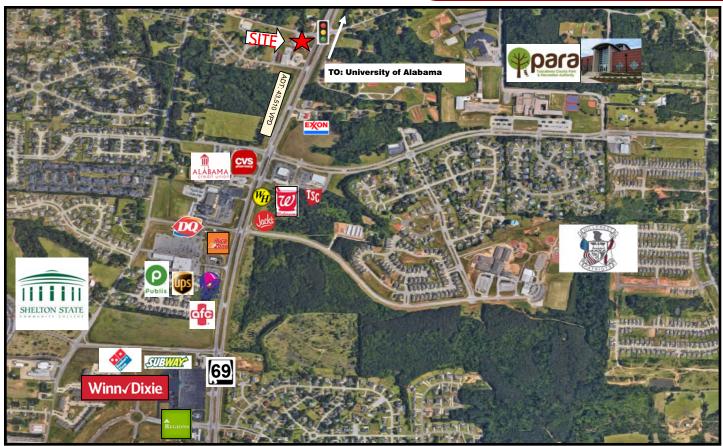

### +/- 1,500 SF

8204 AL Highway 69 South (Taylorville) Tuscaloosa, Alabama 35405

LOCATION: Intersection of AL Hwy 69S and Hillcrest School Road in south Tuscaloosa.

BUILDING DETAILS: +/- 1,500 SF endcap within a 6,000 SF convenience store building.

## **1** More Information:

- A newly-remodeled convenience store anchors this high-exposure location in the Taylorville submarket
- Newly-remodeled space suitable for small restaurant, service business, or retail
- High traffic counts (see above)
- Strong submarket demographics and rooftop counts
- 4 miles south of the University of Alabama